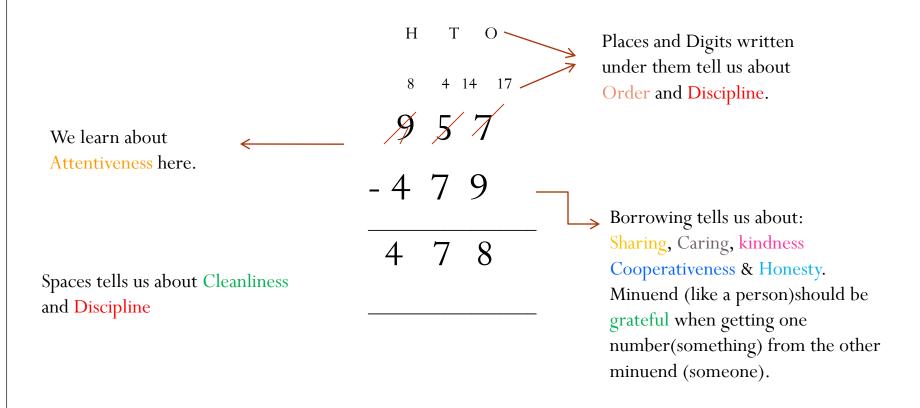

### Integration of Values In Mathematics

#### An Example On Subtraction

Other Examples: Happiness is to be multiplied and Sorrows are to be divided.