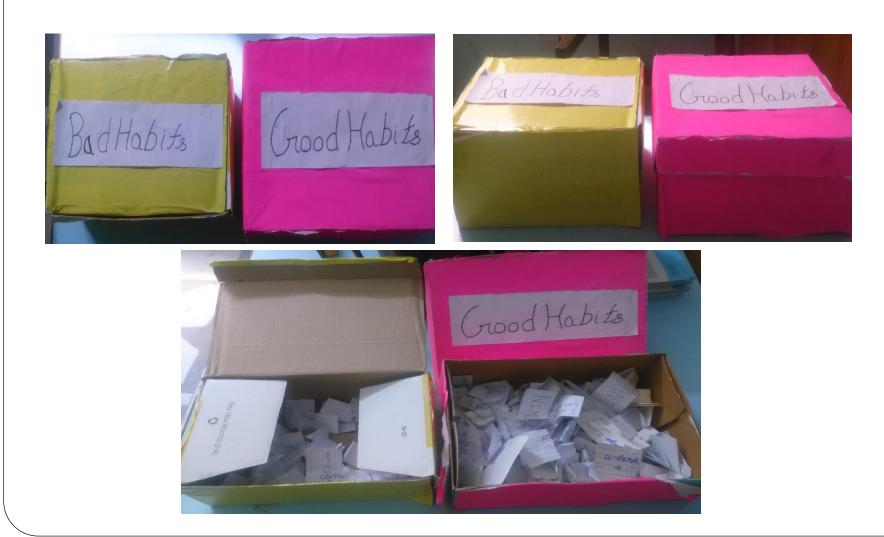

## Habits Box

#### Students made two boxes: Good Habits & Bad Habits

- They put slips of paper as per their habits into the two boxes.
- As and when they got rid of their bad habit, they wrote their good habit on the back of the same slip and put that slip in Good Habits box.
- They wrote their names at the back of their good habit slip.
- The names along with the good habits were announced in the class every week.

### Habits Box