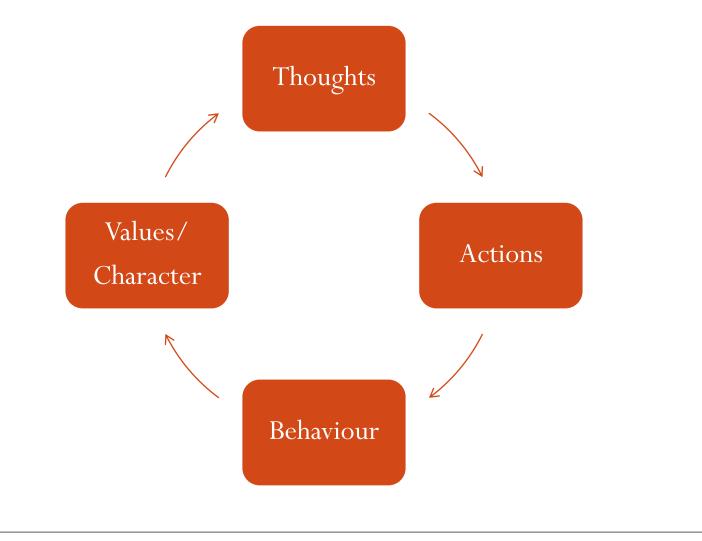

## Value-based Education Through Positive Reinforcement



## **Positive Reinforcement**

- It is the process whereby desirable behaviour is encouraged by presenting a reward at the time of occurrence of such behaviour.
- It creates happiness
- It helps to identify the strengths of students
- It utilises their strengths to accomplish the tasks
- It produces new and desirable behaviours
- Desired behaviour will educate a child morally, and so the purpose of value education be solved.

### How Positive Reinforcement Works



### Importance of Value-based Education

- Builds positive character.
- Strengthens students' self-esteem.
- Helps them exercise ethical judgment and social responsibilities.
- Students develop a secure sense of self.
- They become more empowered to take responsibility for their own learning.
- It builds the qualities of humility, strength and honesty in a child.
- They become better citizens of the country.

## Need of Value-based Education

- Increasing violent activities
- Behavioural disorder
- Lack of unity in society
- Lack of obedience and discipline

## Procedure

Activities to be conducted in classes

- Value Charts
- Value Record Copy
- Habits Box
- Monthly Value-based theme

## Value Charts

The following charts were placed on the walls, bearing the names of the children who p