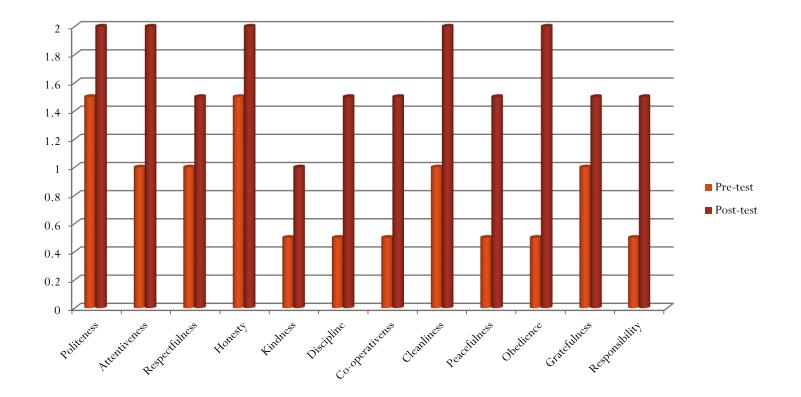

--------------------------------------------------------------------------------|
| Values Lapplied<br>Locary<br>1 Twas attentive in class.<br>2 I talk politely to averyone.<br>3 I was grategue to abbinandan.<br>3 I was disapen to assembly.<br>5 I was kind to Kartikey.                  | My good H<br>1. I always respect 1<br>2 I help to my formil<br>do house work.<br>3. I daily go to more<br>4. I always dalk to<br>and my friends in<br>5. Luash my hord even | to muy elders.<br>y members to<br>ning, walk.<br>my teacher's<br>vory soft vaice.                                    | Ciodel<br>I am Alian<br>I am Shant<br>I am Ahant<br>Jamily-<br>I am grate | Prost ID<br>Prost ID<br>Prost ID<br>Prost ID<br>FORMAL IO<br>FORMAL IO<br>FORM |

### Results

#### Pre – Intervention & Post – Intervention



# Findings

Positive reinforcement to instill values helped students

- in building positive character
- strengthen their self-esteem
- exercise ethical judgment & social responsibilities
- develop a secure sense of self
- become more empowered to take responsibility of their own learning
- understand their habits and worked towards changing positivity
- be happy.

## **Student Gains**

- development of positive attitude
- understanding of the importance of basic values
- enhanced self-esteem
- respect for everybody
- awareness of one's social responsibility
- become caring

### Conclusion

Thus, we can see how values can be included in our present education system, and surely

Values Make The Difference

### Integration of Values In Mathematics

#### An Example On Subtraction



Other E