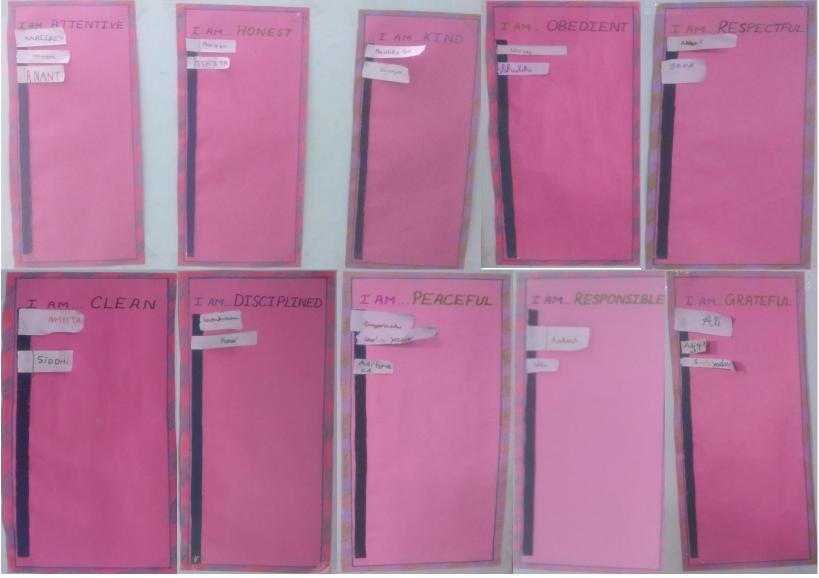

## Value Charts

The following charts were placed on the walls, bearing the names of the children who possess any of the values mentioned below.

• IAM...

| Polite | Resp<br>ectful | Hone<br>st | Atten<br>tive | Kind | Clean | Discip<br>lined | Coope<br>rative | Peace<br>ful | Resp<br>onsib<br>le | Grat<br>eful |
|--------|----------------|------------|---------------|------|-------|-----------------|-----------------|--------------|---------------------|--------------|
|        |                |            |               |      |       |                 |                 |              |                     |              |
|        |                |            |               |      |       |                 |                 |              |                     |              |
|        |                |            |               |      |       |                 |                 |              |                     |              |

#### Post – Intervention I AM ... OBEDIENT I AM ... RESPECTFUL I AM ... PEACEFUL I AM ... CLEAN Stubbi ANANT Shulfi Ali ANANT traurage 1 Sarthak Alfinandan chhabra NAVZRA and the second SAMETODHE SAMRIDDHI -Aakash TSKITA ANAM SAMRIDDHI SAMRIDOG I AM ... RESPONSIBLE Aditys. 5 Kuchen 100 SAMRIDDH SAMRIDON AMRITA